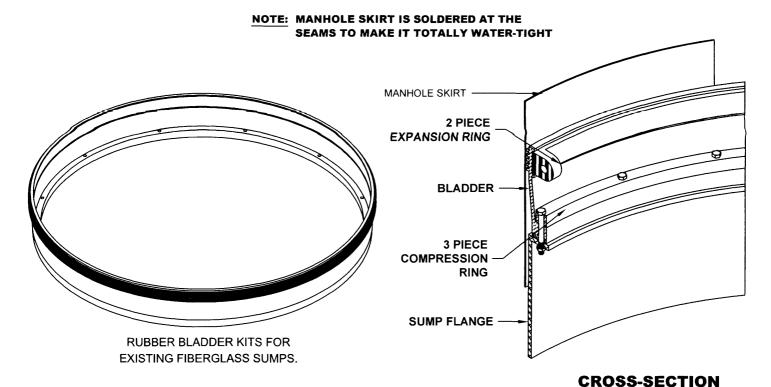

# WATER-TIGHT SUMP BLADDER KITS

### **SPECIFICATIONS:**

- \*BLADDER: HEAVY HIGH NITRILE RUBBER.
- \*COMPRESSION RING: 3 PIECE PLATED, INTERLOCKING DUCTILE IRON RING.
- \*EXPANSION RING: HEAVY DUTY 2 PIECE PLATED, INTER-LOCKING STEEL RING.
- \*FIBERGLASS SUMPS ARE THE ONLY ONES THAT CAN BE RETROFITTED.

# INCLUDES: BLADDER, EXPANSION RING, COMPRESSION

| DESCRIPTION      | PART #      |
|------------------|-------------|
| FOR A 36" MANWAY | 36 33 34 NI |
| FOR A 42" MANWAY | 42 39 40 NI |
| FOR A 48" MANWAY | 48 46 47 NI |

RING AND SUMP FLANGE.