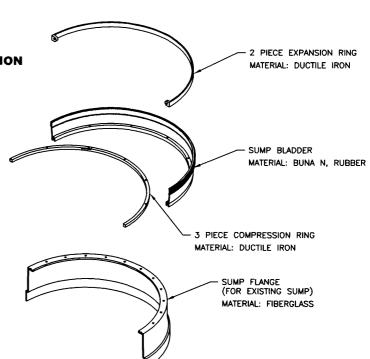

### **SPECIFICATIONS:**

- \*BLADDER: HEAVY HIGH NITRILE RUBBER.
- \*COMPRESSION RING: 3 PIECE PLATED, INTERLOCKING DUCTILE IRON RING.
- \*EXPANSION RING: HEAVY DUTY 2 PIECE PLATED, INTER-LOCKING STEEL RING.
- \*FIBERGLASS SUMPS ARE THE ONLY ONES THAT CAN BE RETROFITTED.

# INCLUDES: BLADDER, EXPANSION RING, COMPRESSION

| DESCRIPTION      | PART #      |
|------------------|-------------|
| FOR A 36" MANWAY | 36 33 34 NI |
| FOR A 42" MANWAY | 42 39 40 NI |
| FOR A 48" MANWAY | 48 46 47 NI |

RING AND SUMP FLANGE.