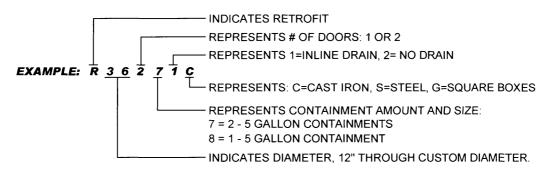

## For existing, STEEL RINGS

NO OPENING

| R36C     | 36" Cover only, with handles                       | R36S     | 36" Cover only, with handles                       |
|----------|----------------------------------------------------|----------|----------------------------------------------------|
|          | 1 DOOR                                             |          | 1 DOOR                                             |
| R361C    | 36" 1 door snap-tight cover, no containment        | R361S    | 36" 1 door snap-tight cover, no containment        |
| R361C-GC | 36" 1 door gravity cover, no containment           | R361S-GC | 36" 1 door gravity cover, no containment           |
| R361C-W0 | 36" 1 door snap-tight with waste oil funnel cont.  | R361S-WO | 36" 1 door snap-tight with waste oil funnel cont.  |
| R36181C  | 36" 1 door sna-tight cover, 1-5 gal. containment   | R36181S  | 36" 1 door sna-tight cover, 1-5 gal. containment   |
|          | 2 DOOR                                             |          | 2 DOOR                                             |
| R362C    | 36" 2 door snap-tight cover, no containment        | R362S    | 36" 2 door snap-tight cover, no containment        |
| R36281C  | 36" 2 door snap-tight cover, 1-5 gal. containment  | R36281S  | 36" 2 door snap-tight cover, 1-5 gal. containment  |
| R36271C  | 36" 2 door snap-tight cover, 2-5 gal. containments | R36271S  | 36" 2 door snap-tight cover, 2-5 gal. containments |