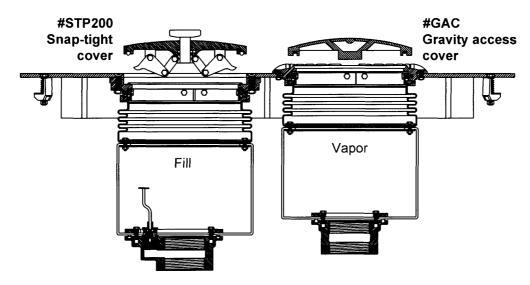

#### OPTIONS: Add these part numbers for options on retrofits. -GC

Gravity access covers

-WO Waste oil funnel containment

-OOCL7 7" observation port -OOCL12 12" observation port

-HINGE E/Z lift hinged manhole cover

### NOTE:

SURVEY FORMS MUST BE FILLED **OUT WHEN ORDERING A RETROFIT** MANHOLE. THERE IS A FORM ON PAGE 18 OF THIS CATALOG. YOU CAN ALSO FIND OTHER SURVEY FORMS ON OUR WEBSITE.

(EXAMPLE: R361C-GC-OOCL7)